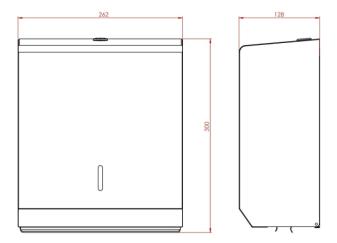

## **Product Dimensions:**

Height: 300mm Width: 262mm Depth: 128mm Weight: 2.2Kg Capacity: Approx 500 Hand Towels