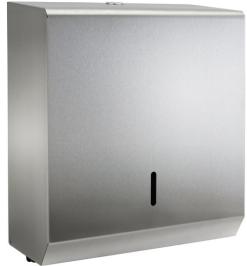

# Brushed Stainless Hand Towel Dispenser

### Manufactured in the UK

A modern and stylish hand towel dispenser finished in a brushed stainless. The key lockable unit is designed to dispense either C/Fold or multifold interleaved paper.

A level indicator is placed at the front to ensure paper is replaced when required. All hand contact areas are protected with a powder coated gloss finish.

Made in a quality brushed stainless steel finish.